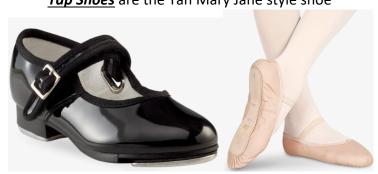

Ballet shoes, must be Full-Sole, leather.

Tap Shoes are the Tan Mary Jane style shoe

Any warm-ups must be "Dance Warm-ups" and must be removed when instructed to do so. The last class of each month, dancers may wear their favorite leotard and skirt.