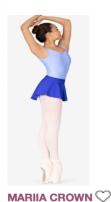

# LEVEL 2&3 Classes (Support) Required Attire for Class

Monday or Tuesday Level 2&3 Classes

MARIIA CROWN
Women or Girls Pinch Front Tank Leotard
Style No: ME630 (Women) ME630C (Child Size)
COLOR Light BLUE

MARIIA CROWN
Women or Girls High Low Pull-On Skirt
Style No: ME635 (Women)
Style No: ME635C (Child Size)
COLOR BLACK

MARIIA CROWN C Women or Girls High Low Pull-On Skirt Style No: ME635 (Women) Style No: ME635C (Child Size) COLOR Light BLUE