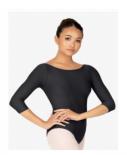

Thursday Level 4 Classes

MARIIA CROWN
Women or Girls High Low Pull-On Skirt
Style No: ME635 (Women)
Style No: ME635C (Child Size)
COLOR BLACK

MARIIA CROWN
Women Boat Neck 3/4 Sleeve Leotard
Style No: ME634 (Adult size)
Style No: ME634C (Child Size)
COLOR BLACK

Style No: ME635 (Women) Style No: ME635C (Child Size) COLOR BLACK

MARIIA CROWN 🌣

Women or Girls High Low Pull-On Skirt

Style No: ME635 (Women) Style No: ME635C (Child Size) COLOR MAUVE

**MARIIA CROWN** 

Women Boat Neck 3/4 Sleeve Leotard Style No: ME634 (Adult size) Style No: ME634C (Child Size)