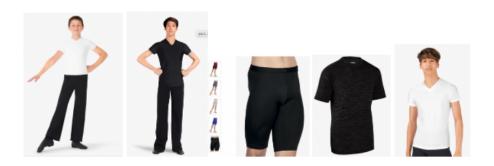

### **Boys. Required Attire for Class**

Black Pants or Shorts with a Black or White Tshirt

Ballet, Tap and Jazz shoes should be Black, here is are examples of good styles