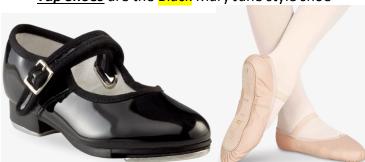

Style No: M777C

<u>Ballet and Pre-Dance Class</u> Pink Tights (Seamed or Mock seamed for performance)

Ballet shoes, must be Full-Sole, leather.

<u>Tap Shoes</u> are the Black Mary Jane style shoe

Any warm-ups must be "Dance Warm-ups" and must be removed when instructed to do so.

<u>Tap Shoes</u> are the Tan Mary Jane style shoe

<u>Jazz Shoes</u> Tan Slip-on or lace up. Jazz students may wear black tights, but no shorts or t-shirts during class.

Any warm-ups must be "Dance Warm-ups" and must be removed when instructed to do so. The last class of each month, dancers may wear their favorite leotard and skirt.

### **Boys. Required Attire for Class**

Black Pants or Shorts with a Black or White Tshirt

Ballet, Tap and Jazz shoes should be Black, here is are examples of good styles