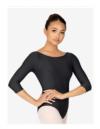

Thursday Level 4 Classes

MARIIA CROWN
Women or Girls High Low Pull-On Skirt
Style No: ME635 (Women)
Style No: ME635C (Child Size)
COLOR BLACK

MARIIA CROWN
Women Boat Neck 3/4 Sleeve Leotard
Style No: ME634 (Adult size)
Style No: ME634C (Child Size)
COLOR BLACK

Style No: ME635 (Women) Style No: ME635C (Child Size) COLOR BLACK

MARIIA CROWN 🌣

Women or Girls High Low Pull-On Skirt

Style No: ME635 (Women) Style No: ME635C (Child Size) COLOR MAUVE

**MARIIA CROWN** 

Women Boat Neck 3/4 Sleeve Leotard Style No: ME634 (Adult size) Style No: ME634C (Child Size)