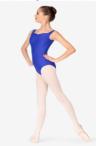

### LEVEL 4 Classes (Apprentices) Required Attire for Class

Tuesday Level 4 Classes

MARIIA CROWN
Women or Girls Pinch Front Tank Leotard
Style No: ME630 (Women) ME630C (Child Size)
COLOR BLUE

Women or Girls High Low Pull-On Skirt
Style No: ME635 (Women)
Style No: ME635C (Child Size)
COLOR BLU