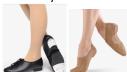

Style No: M777C

<u>Ballet and Pre-Dance Class</u> Pink Tights (Seamed or Mock seamed for performance)

Ballet shoes, must be Full-Sole, leather.

<u>Tap Shoes</u> are the Black Mary Jane style shoe

Any warm-ups must be "Dance Warm-ups" and must be removed when instructed to do so.

<u>Tap Shoes</u> are the Tan Mary Jane style shoe

<u>Jazz Shoes</u> Tan Slip-on or lace up. Jazz students may wear black tights, but no shorts or t-shirts during class.

Any warm-ups must be "Dance Warm-ups" and must be removed when instructed to do so. The last class of each month, dancers may wear their favorite leotard and skirt.