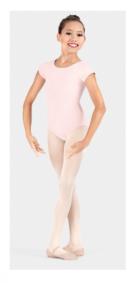

# LEVEL 1 and Pre-Dance Classes (Pre-Support and Pre-Dance) Required Attire for Class

**Light Pink Short Sleeve Leotard** (Suggested brands are

Girls Essential Short Sleeve Leotard Style No: CL5602

#### **THEATRICALS**

Child Short Sleeve Dance Leotard Style No: D5102C

Style No: M777C

<u>Ballet and Pre-Dance Class</u> Pink Tights (Seamed or Mock seamed for performance)

Ballet shoes, must be Full-Sole, leather.

<u>Tap Shoes</u> are the Black Mary Jane style shoe

Any warm-ups must be "Dance Warm-ups" and must be removed when instructed to do so.