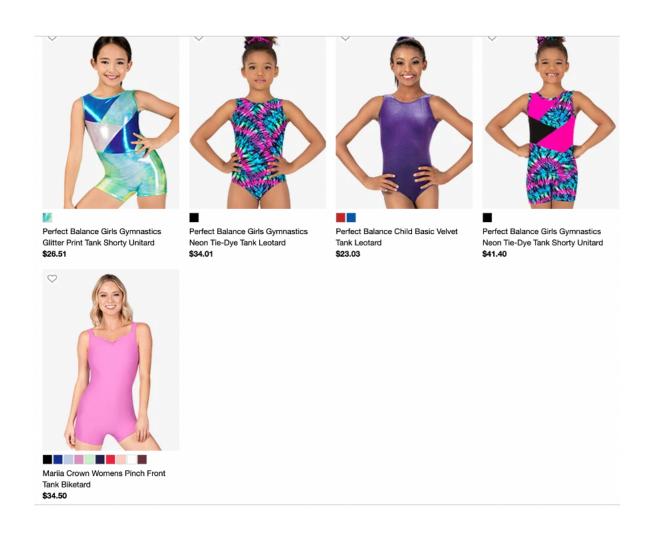

#### **Gymnastics Attire**

Students must wear athletic ware that <u>they can</u> go upside down in and the clothes DO NOT come up. Leotard and shorts, leotard and athletic leggings, a "bike short" style unitard, or a unitard are all acceptable.

### **Gymnastics Attire**

Students must wear athletic ware that they can go upside down in and the clothes DO NOT come up. Leotard and shorts, leotard and athletic leggings, a "bike short" style unitard, or a unitard are all acceptable.

Perfect Balance Girls Gymnastics Glitter Print Tank Shorty Unitard \$26.51

Perfect Balance Girls Gymnastics Neon Tie-Dye Tank Leotard \$34.01

Perfect Balance Child Basic Velvet Tank Leotard \$23.03

Perfect Balance Girls Gymnastics Neon Tie-Dye Tank Shorty Unitard \$41.40